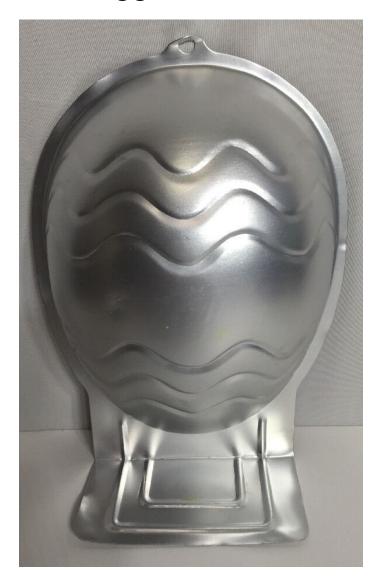

# Wilton Decorated Egg Pan

- Great for molded desserts as well as cakes.
- One-mix pan
- approx. 9 x 11 x 3 1/2 in. deep.
- Aluminum
- Hand wash only.