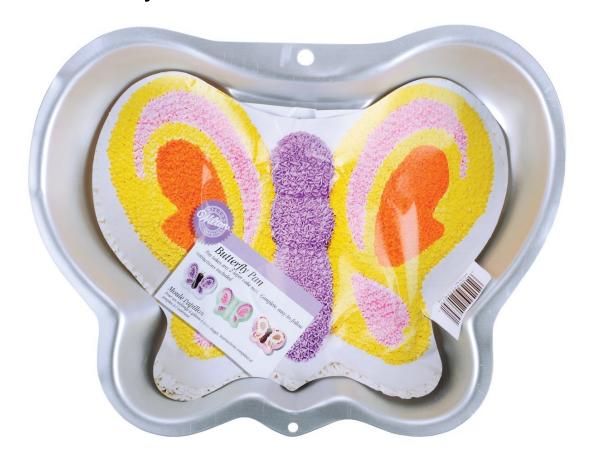

### Wilton Butterfly Pan

Watch our brilliant butterfly magically transform your next party. A butterfly cake or molded salad is the perfect way to captivate birthday and shower guests or new neighbors. Let your imagination go wild with fun color combinations.

- One mix, aluminum pan, measuring 11 by 8-1/2 by 2 inches deep.
- Hand wash only