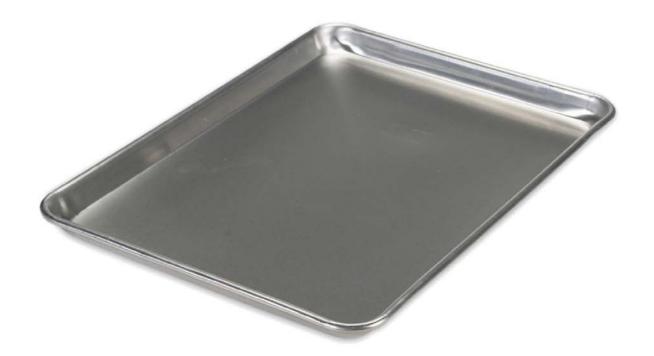

# Nordic Ware Natural Aluminum Commercial Baker's Half Sheet Pan

- Bakers Half Sheet natural aluminum commercial bakeware
- Pan exterior dimensions 17.88 x 12.88 x 1.06 inches and interior dimensions 16.5 x 11.38 x 1 inches
- Do not cut baked goods directly on sheet pan
- Easy clean up, hand wash only