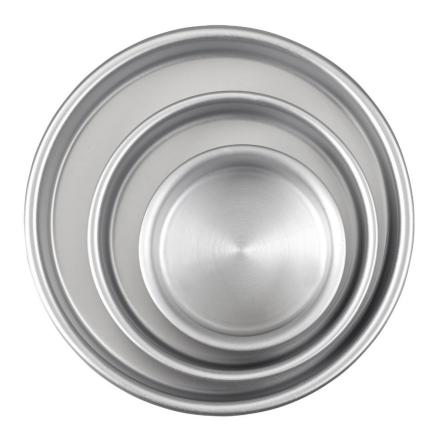

### Wilton Round Cake Pan Set

- Set includes a 4-inch, 6-inch and 8-inch round cake pan
- Hand wash only