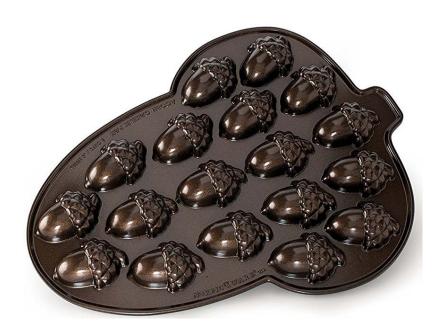

### Nordic Ware Acorn Cakelet Pan

- Nonstick coating is easy to cook with an easy to clean
- Heavy cast aluminum construction
- Hand wash only.