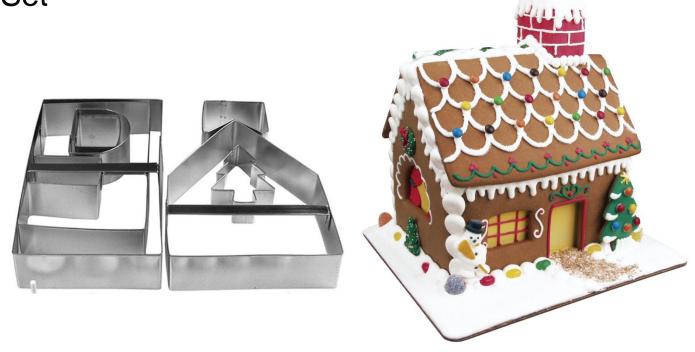

# Wilton Nonstick Giant Gingerbread Boy Cookie Pan

- Makes a cookie large enough to feed a holiday crowd
- Non-stick cookie pan
- Hand wash only

Fox Run Gingerbread House Cookie Cutter Bake Set

- Tinplated cutters
- Gingerbread house will stand approximately 8-1/2 inches tall when completed
- Hand wash only