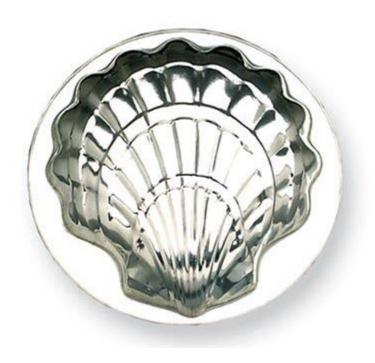

ern Fluted Cake Pan

The perfect centerpiece of your Halloween celebration!

- Pan uses approximately 4 ½ cups of cake batter
- Fill the cavities with gummy worms, candy corns or whatever else you can think of
- Hand wash only

### Wilton Snowflake Cake Pan

- The Snowflake Cake Pan makes it easy to bake and decorate a shaped cake or brownie
- Uses one cake mix
- Hand wash only

# Wilton Nonstick Giant Gingerbread Boy Cookie Pan



- Makes a cookie large enough to feed a holiday crowd
- Non-stick cookie pan
- Hand wash only

Fox Run Gingerbread House Cookie Cutter Bake Set



- Tinplated cutters
- Gingerbread house will stand approximately 8-1/2 inches tall when completed
- Hand wash only

### Starfish Cake Pan



- 11" by 11" and 2.5" deep
- Tinplate steel
- Hand wash only

# Shell Mold



- Constructed of Tinplate
- Hand wash only

## Wilton Holiday Shape Cookie Mold



- Includes 3 classic shapes for single-serving holiday cookies and molded desserts
- 12 cavities, each approximately 2-3/4 by 2-1/4 by -1/4 inch deep
- Hand wash only

# Wilton Fingers Non-Stick 8 Cavity Cookie Pan



- 8 cavity, 1 design
- Each cavity approximately 3 3/4 x 3/4 x 1/2 inch deep
- Hand wash only

### Nordic Ware Acorn Cakelet Pan



- Nonstick coating is easy to cook with an easy to clean
- Heavy cast aluminum construction
- Hand wash only.

### Wilton Cross and Mini Cross Cake Pan



- Great for molded desserts as well as cakes.
- Large Cross measures 14.5 x 11 x 2; small Cross measures 5 x 4.25 x 1.5
- One-mix pan for large cross
- Hand wash only.

# Wilton Decorated Egg Pan



- Great for