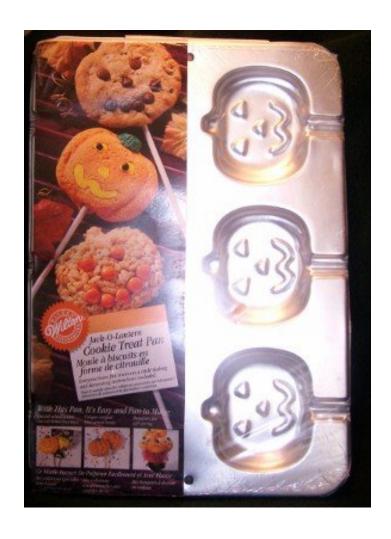

### Wilton Jack-O-Lantern Cookie Treat Pan

- Just press cookie dough into pan, insert cookie stick, then bake, cool and decorate
- Great for adding fun shapes to other goodies like rice cereal treats and candy pops.
- Six-cavity pan, each cavity measures 3 1/4 x 3 1/4 x 1/4 in. deep.
- Aluminum.
- Hand wash only