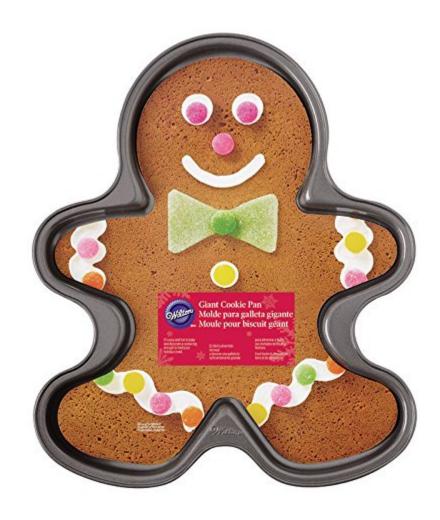

# Wilton Nonstick Giant Gingerbread Boy Cookie Pan

- Makes a cookie large enough to feed a holiday crowd
- Non-stick cookie pan
- Hand wash only

Fox Run Gingerbread House Cookie Cutter Bake Set

- Tinplated cutters
- Gingerbread house will stand approximately 8-1/2 inches tall when completed
- Hand wash only