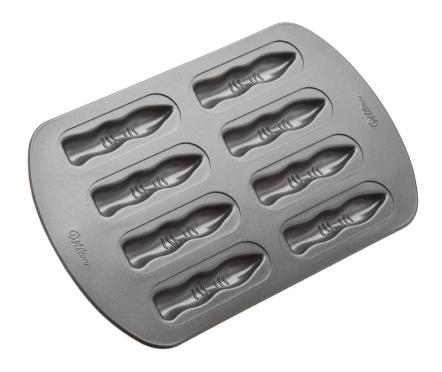

# Wilton Fingers Non-Stick 8 Cavity Cookie Pan

- 8 cavity, 1 design
- Each cavity approximately 3 3/4 x 3/4 x 1/2 inch deep
- Hand wash only