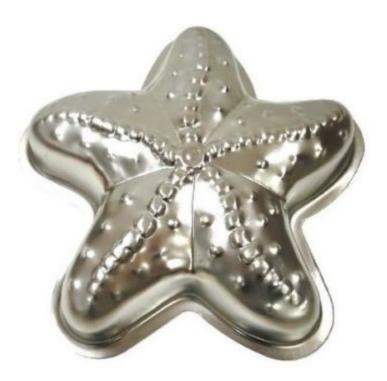

### Starfish Cake Pan

- 11" by 11" and 2.5" deep
- Tinplate steel
- Hand wash only