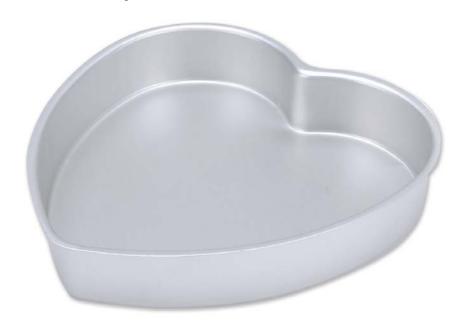

# Wilton Heart Shaped Cake Pan

- Thick aluminum offers even heat distribution, long-lasting durability, and effortless cleanup; <u>heating core recommended</u>
- Wide rim for easy transport and cake release
- 10-inch heart pan; 2 inches deep
- Hand wash only