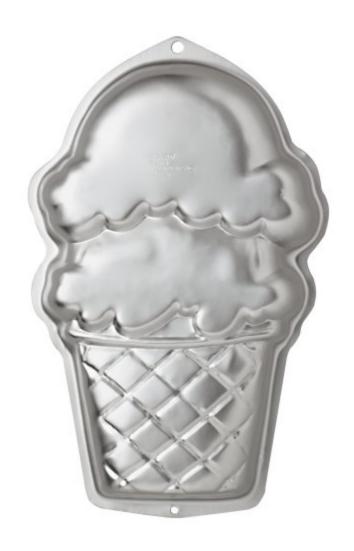

### Wilton Ice Cream Cone Pan

- Quality anodized aluminum construction
- Measures 13-3/4 by 9-1/4 by 2 inches
- One-mix pan
- Hand wash only