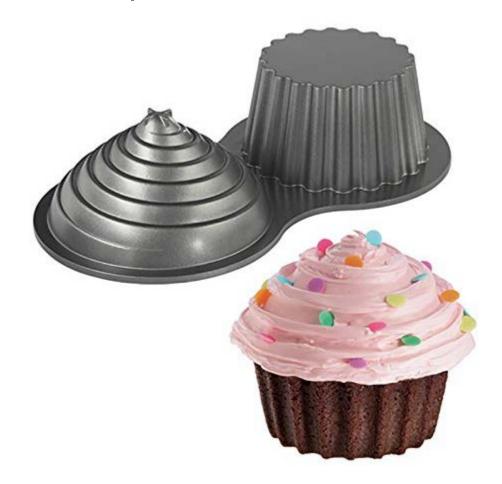

### Wilton Giant Cupcake Pan

Creates a 3D giant cupcake for the whole party to share!

- Top-and-bottom oversized cupcake pan; 10-cup capacity
- Made of heavy-gauge cast aluminum with nonstick surface
- Design features sculptural details for charm and fun decorating
- Pan measures 15-1/2 by 8-1/4 by 3-3/4 inches
- Finished cupcake measures 7-1/4 by 7-1/2 inches
- Hand wash only