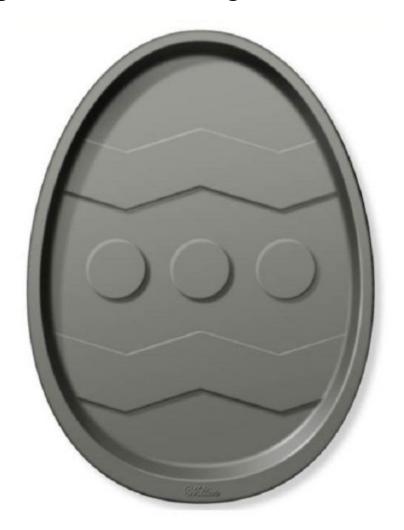

# Wilton Decorated Egg Pan

- Great for molded desserts as well as cakes.
- One-mix pan
- approx. 9 x 11 x 3 1/2 in. deep.
- Aluminum
- Hand wash only.