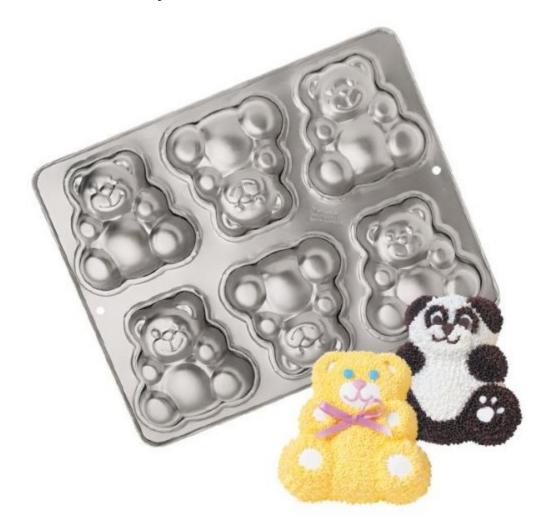

### Wilton Mini Teddy Bear Cake Pan

- 6 Individual Mini Teddy Bears' Mold
- Create Bear Shaped Mini Cakes, Brownies, Mini Breads, Jello/Gelatin, Frozen Treats & Snacks
- Achieve intricate designs without baking and cutting up multiple cakes.
- Pan = 14.5" x 11.5" x 1.5"
- Teddy Bear = 5" x 5" x 1.25"
- Hand wash only