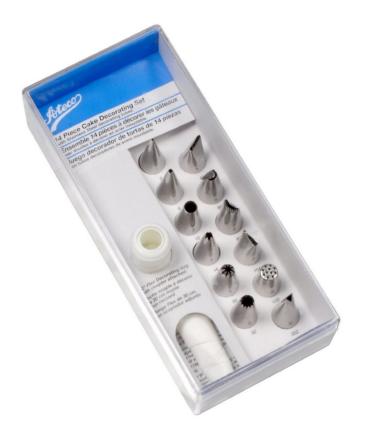

# Ateco 14-Piece Cake Decorating Set

- Kit includes 12 stainless steel frosting tips, one plastic coupler, and the plastic storage box
- Decorating bag is <u>not</u> included
- Hand wash only