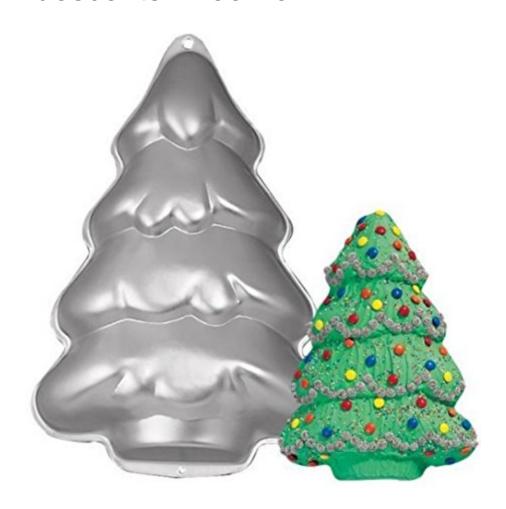

### Wilton Iridescents! Tree Pan

- Quality anodized aluminum construction
- Measures 14 x 10 x 2 inches
- One-mix pan
- Hand wash only