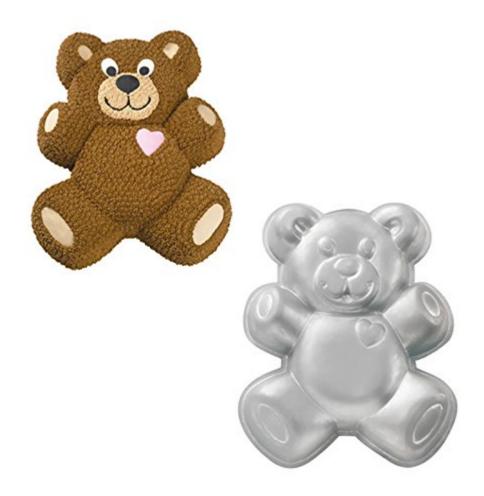

## Wilton Teddy Bear Cake Pan

This cutie will be busy all year round with birthdays, school parties, baby showers and baby's first birthday. No time for hibernating with all these fun events on the agenda.

- One-mix, aluminum pan, measuring 13-1/2 12-1/4 by 2 in deep
- Hand wash only