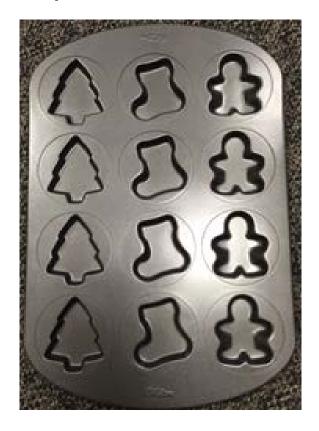

## Wilton Holiday Shape Cookie Mold

- Includes 3 classic shapes for single-serving holiday cookies and molded desserts
- 12 cavities, each approximately 2-3/4 by 2-1/4 by -1/4 inch deep
- Hand wash only