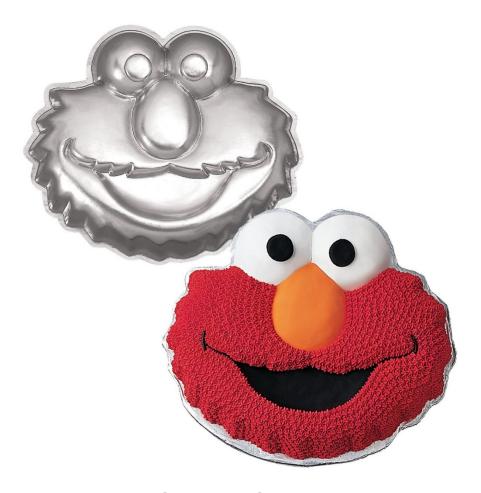

#### Elmo Cake Pan

This happy-go-lucky Sesame Street character is so easy to make, thanks to slight indentations to guide you while you decorate your cake. With only four colors needed to make Elmo, you can have him iced and ready in no time.

- Aluminum, one mix pan, measuring 13.5 in. x 10.5 in. x 2 in.
- Hand wash only