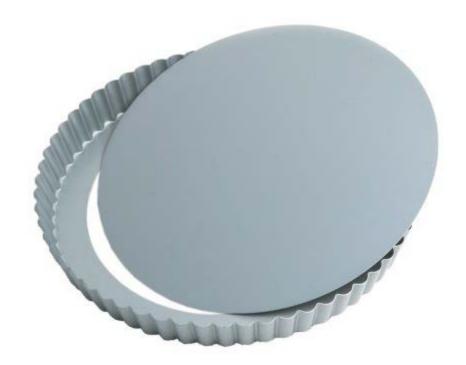

# Non-Stick 9-Inch Quiche Pan (Round) with Removable Bottom

- 9 inch steel pan with drop-out bottom
- Perfect for baking tarts, quiches & more
- Heavy gauge steel prevents warping, and allows even heat distribution for exceptional baking results
- Hand wash only