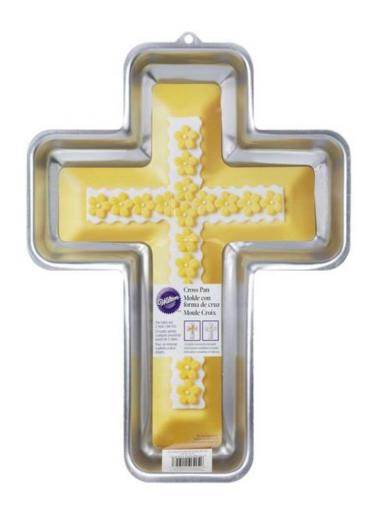

### Wilton Cross and Mini Cross Cake Pan

- Great for molded desserts as well as cakes.
- Large Cross measures 14.5 x 11 x 2; small Cross measures 5 x 4.25 x 1.5
- One-mix pan for large cross
- Hand wash only.