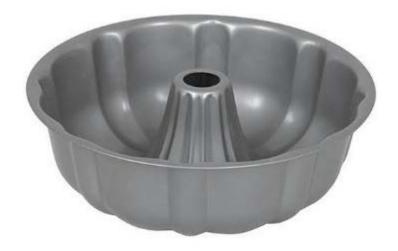

### Baker's Secret Basics Nonstick Fluted Tube Pan

- Proprietary silicone non-stick coating provides easy release of your baked goods, even cooking results, and optimal browning
- Easy to handle in and out of the oven
- Hand wash only