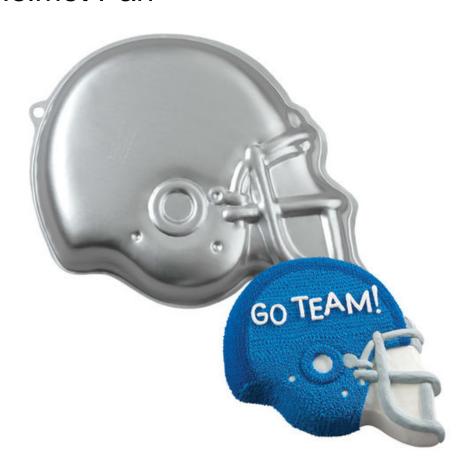

#### Wilton Helmet Pan

Take one for the team! With this pan, it's easy to create the ideal victory celebration cake, with school colors, stats or the final score as part of the design. Great for tailgate parties, homecoming rallies or to honor the performer that makes your family proud.

- Aluminum, one mix pan, measuring 12-3/4 by 10-1/2 by 2 inch deep
- Hand wash only