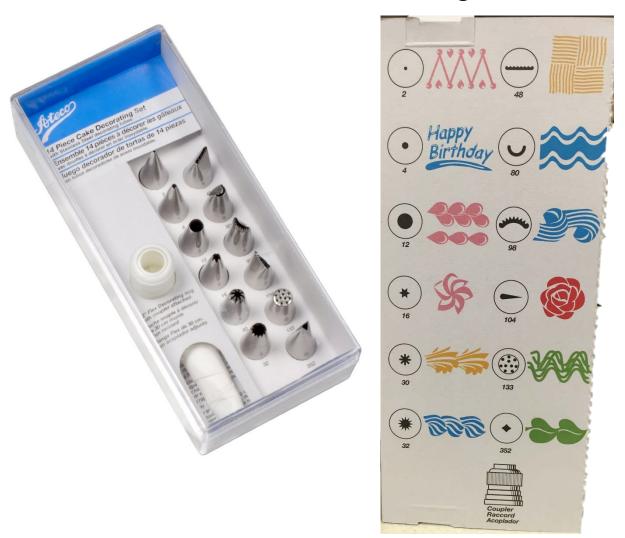

# Ateco 14-Piece Cake Decorating Set

- Kit includes 12 stainless steel frosting tips, one plastic coupler, and the plastic storage box
- Decorating bag is <u>not</u> included
- Hand wash only