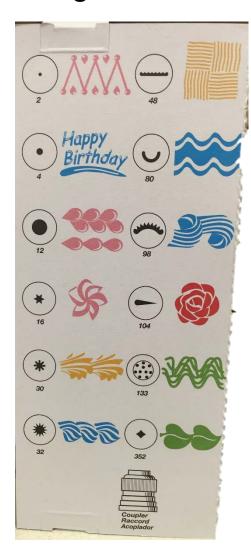

# Ateco 14-Piece Cake Decorating Set

- Kit includes 12 stainless steel frosting tips, one plastic coupler, and the plastic storage box
- Decorating bag is <u>not</u> included
- Hand wash only