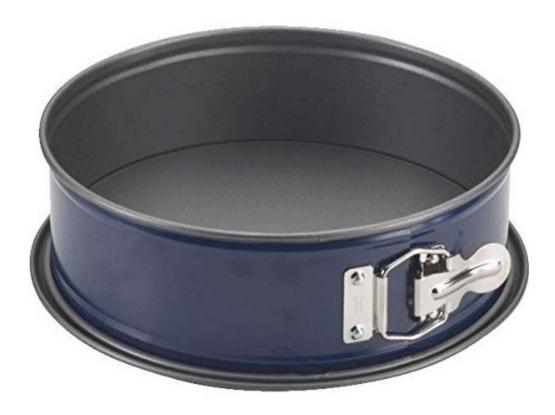

# Nordic Ware Leakproof Springform Pan, 10 Cup, 9 Inch

- Leak-proof tight seal prevents messy spills
- Nonstick coating for easy food release and cleanup
- 10 cup capacity
- Hand wash only